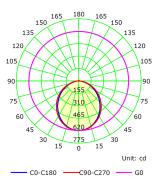

## **Product Features and Key Data**

| Applications :                   | Exhibition rooms - offices - conference rooms - foyers - sales rooms |
|----------------------------------|----------------------------------------------------------------------|
| Luminaire Type :                 | LED suspended luminaire                                              |
| Mounting Method :                | Suspension or surface                                                |
| Luminaire Optic :                | Opal Diffuser                                                        |
| Connected Load :                 | 36W                                                                  |
| Colour Temprature :              | 4000K                                                                |
| Rated Luminous Flux :            | 3420 lm                                                              |
| Luminous Efficiency :            | 95 lm/W                                                              |
| Power Factor :                   | > 0,971                                                              |
| CRI Value :                      | > 80                                                                 |
| UGR:                             | < 21 ( EN124664-1 )                                                  |
| Photo Biological Class :         | Group 0 - No risk                                                    |
| Luminaire Colour :               | Ral 9005 Jet black                                                   |
| Luminaire Body :                 | Aliminium profile                                                    |
| Electrical version :             | With electronic transformer, switchable.                             |
| Connection method :              | Terminal                                                             |
| Mains frequency :                | 50/60 Hz                                                             |
| Mains voltage :                  | 220 - 240 V                                                          |
| Led Service ( 25° ) :            | L80 = 50.000 h                                                       |
| Driver ( 220 - 240V ) :          | Tridonic, Osram or Gecem                                             |
| Ceiling Type :                   | AB - Gypsum Ceiling                                                  |
|                                  | TB - Modular Ceiling                                                 |
|                                  | KB - Clip-in Ceiling                                                 |
| Ingress Protection (IP) rating : | IP40                                                                 |
| Protection class :               | I                                                                    |
| Impact resistance (IK) :         | IK02                                                                 |
| Hot wire resistance :            | 650 °C                                                               |
| Ambient temperature :            | -20 - 35 °C                                                          |
| Options :                        | 1 - 3 Hours Emergency Kit, Dali Dimmible                             |
| Accesories :                     | Suspension kit                                                       |
|                                  |                                                                      |