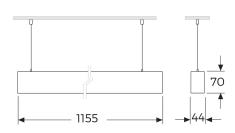

## **Product Features and Key Data**

| Applications :                   | Exhibition rooms - offices - conference rooms - foyers - sales rooms |
|----------------------------------|----------------------------------------------------------------------|
| Luminaire Type :                 | LED suspended luminaire                                              |
| Mounting Method :                | Suspension or surface                                                |
| Luminaire Optic :                | Opal Diffuser                                                        |
| Connected Load :                 | 36W                                                                  |
| Colour Temprature :              | 4000K                                                                |
| Rated Luminous Flux :            | 3420 lm                                                              |
| Luminous Efficiency :            | 95 lm/W                                                              |
| Power Factor :                   | > 0,971                                                              |
| CRI Value :                      | > 80                                                                 |
| UGR:                             | < 21 ( EN124664-1 )                                                  |
| Photo Biological Class :         | Group 0 - No risk                                                    |
| Luminaire Colour :               | Ral 9005 Jet black                                                   |
| Luminaire Body :                 | Aliminium profile                                                    |
| Electrical version :             | With electronic transformer, switchable.                             |
| Connection method :              | Terminal                                                             |
| Mains frequency :                | 50/60 Hz                                                             |
| Mains voltage :                  | 220 - 240 V                                                          |
| Led Service ( 25° ) :            | L80 = 50.000 h                                                       |
| Driver ( 220 - 240V ) :          | Tridonic, Osram or Gecem                                             |
| Ceiling Type :                   | AB - Gypsum Ceiling                                                  |
|                                  | TB - Modular Ceiling                                                 |
|                                  | KB - Clip-in Ceiling                                                 |
| Ingress Protection (IP) rating : | IP40                                                                 |
| Protection class :               | I                                                                    |
| Impact resistance (IK) :         | IK02                                                                 |
| Hot wire resistance :            | 650 °C                                                               |
| Ambient temperature :            | -20 - 35 °C                                                          |
| Options :                        | 1 - 3 Hours Emergency Kit, Dali Dimmible                             |
| Accesories :                     | Suspension kit                                                       |
|                                  |                                                                      |