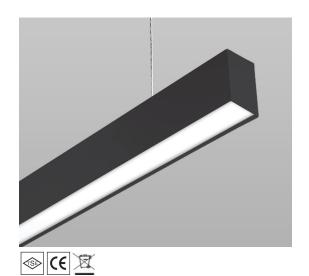

## THINLINE GCP 1236TT SS40

## **Product Features and Key Data**

| Applications :                   | Exhibition rooms - offices - conference rooms - foyers - sales rooms |
|----------------------------------|----------------------------------------------------------------------|
| Luminaire Type :                 | LED suspended luminaire                                              |
| Mounting Method :                | Suspension or surface                                                |
| Luminaire Optic :                | Opal Diffuser                                                        |
| Connected Load :                 | 36W                                                                  |
| Colour Temprature :              | 4000K                                                                |
| Rated Luminous Flux :            | 3420 lm                                                              |
| Luminous Efficiency :            | 95 lm/W                                                              |
| Power Factor :                   | > 0,971                                                              |
| CRI Value :                      | > 80                                                                 |
| UGR:                             | < 21 ( EN124664-1 )                                                  |
| Photo Biological Class :         | Group 0 - No risk                                                    |
| Luminaire Colour :               | Ral 9005 Jet black                                                   |
| Luminaire Body :                 | Aliminium profile                                                    |
| Electrical version :             | With electronic transformer, switchable.                             |
| Connection method :              | Terminal                                                             |
| Mains frequency :                | 50/60 Hz                                                             |
| Mains voltage :                  | 220 - 240 V                                                          |
| Led Service ( 25° ) :            | L80 = 50.000 h                                                       |
| Driver ( 220 - 240V ) :          | Tridonic, Osram or Gecem                                             |
| Ceiling Type :                   | AB - Gypsum Ceiling                                                  |
|                                  | TB - Modular Ceiling                                                 |
|                                  | KB - Clip-in Ceiling                                                 |
| Ingress Protection (IP) rating : | IP40                                                                 |
| Protection class :               | I                                                                    |
| Impact resistance (IK) :         | IK02                                                                 |
| Hot wire resistance :            | 650 °C                                                               |
| Ambient temperature :            | -20 - 35 °C                                                          |
| Options :                        | 1 - 3 Hours Emergency Kit, Dali Dimmible                             |
| Accesories :                     | Suspension kit                                                       |
|                                  |                                                                      |